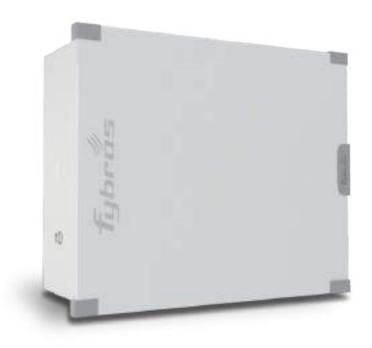

### MACNA DISTRIBUTION BOARDS

A distribution board (also known as panel board, breaker panel, or electric panel) is a component of an electricity supply system that divides an electrical power feed into subsidiary circuits, while providing a protective fuse or circuit breaker for each circuit in a common enclosure.

The INSPIRIO range of distribution boards are elegant when it comes to their looks. They fit in perfectly with the interiors of your homes, adding to the aesthetics. The designer DBs serve a dual purpose. They not only save you from the harmful effects of current but also make your walls magnificent.