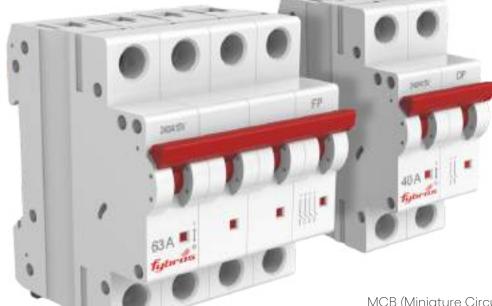

Seed Marriedy

MCB (Miniature Circuit Breaker) is made of thermomagnetic, current limiting type and is available with Type-C operating characteristics. We use more commonly Miniature Circuit Breakers or MCBs in low voltage electrica network instead of fuse. It automatically switches off the electrical circuit during abnormal condition of the short circuit means in over load condition as faulty condition.