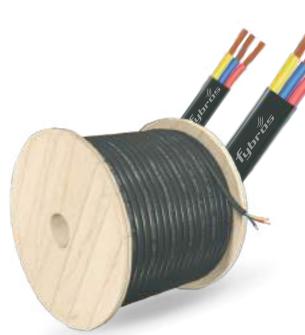

#### **SINGLE & MULTICORE CABLES**

Round Flexible Industrial Cables

These cables are mostly used for wiring in machines, control panels, electric power supply, modern electric appliances and equipment.

With deep user insights and relentless research we are able to build truly excellent products. Our switches & accessories are an example of our commitment to quality and customer satisfaction. They are designed to perform and deliver on their intended promises. Every product is an example of excellence in ideas that excite your imagination.