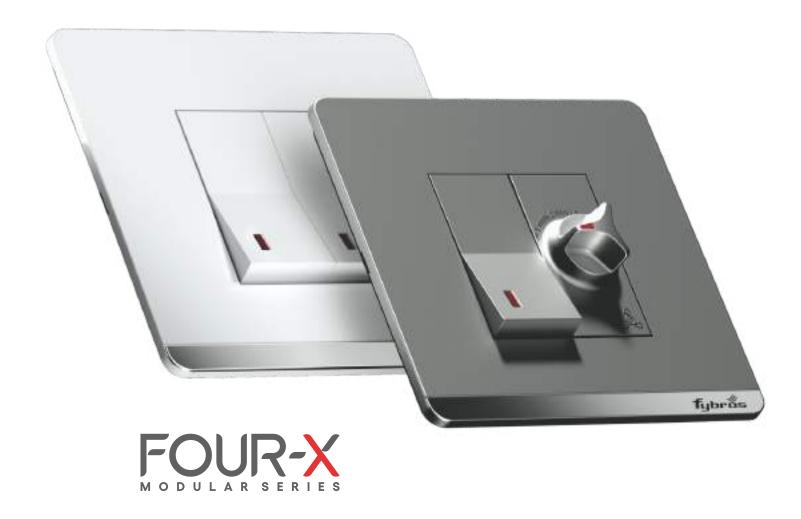

#### **SWITCHES & ACCESSORIES**

Four-X Favio Wood-Em Zine

#### **SINGLE & MULTICORE CABLES**

Round Flexible Industrial Cables

These cables are mostly used for wiring in machines, control panels, electric power supply, modern electric appliances and equipment.

With deep user insights and relentless research we are able to build truly excellent products. Our switches & accessories are an example of our commitment to quality and customer satisfaction. They are designed to perform and deliver on their intended promises. Every product is an example of excellence in ideas that excite your imagination.

With deep user insights and relentless research we are able to build truly excellent products. Our switches & accessories are an example of our commitment to quality and customer satisfaction. They are designed to perform and deliver on their intended promises. Every product is an example of excellence in ideas that excite your imagination.