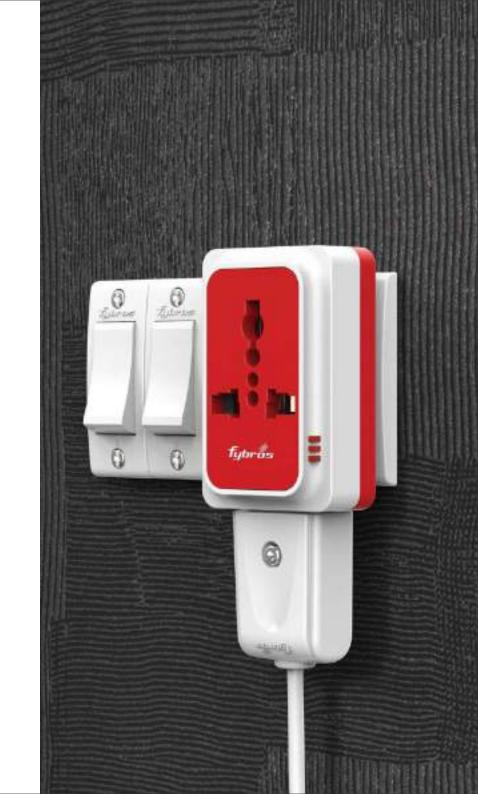

#### **SINGLE & MULTICORE CABLES**

Round Flexible Industrial Cables

These cables are mostly used for wiring in machines, control panels, electric power supply, modern electric appliances and equipment.

With deep user insights and relentless research we are able to build truly excellent products. Our switches & accessories are an example of our commitment to quality and customer satisfaction. They are designed to perform and deliver on their intended promises. Every product is an example of excellence in ideas that excite your imagination.

With deep user insights and relentless research we are able to build truly excellent products. Our switches & accessories are an example of our commitment to quality and customer satisfaction. They are designed to perform and deliver on their intended promises. Every product is an example of excellence in ideas that excite your imagination.