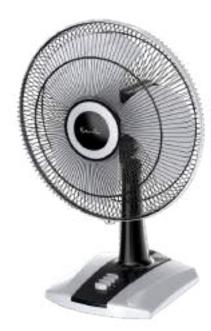

## Refreshment in Every Space

Fybros presents a comprehensive assortment of cooling solutions, encompassing Table Fans, Wall Fans and much more. Whether your preference leans toward compact elegance, versatile performance, or space-saving solutions, our fans have been meticulously designed to grant you an excellent experience, ensuring that even in the most oppressive heat, a refreshing breeze remains at your command.