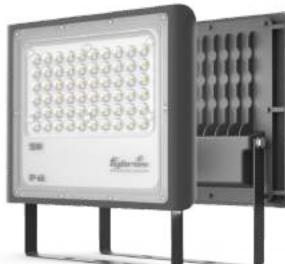

BURGER BURGE

IP65

fybros

50W

LED **FLOOD LIGHTS** are the most preferred choice as they last long and consume less electricity as compared to standard incandescent light sources, CFLs or halogen lights. So, they illuminate larger areas without being too expensive.