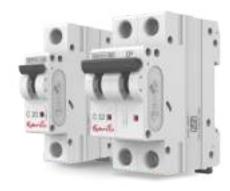

#### **SWITCHGEARS**

MCBs / RCCBs / ISOLATORs Distribution Boards Switchgears

**FANS** 

Seed Marriedy

MCB (Miniature Circuit Breaker) is made of thermomagnetic, current limiting type and is available with Type-C operating characteristics. We use more commonly Miniature Circuit Breakers or MCBs in low voltage electrica network instead of fuse. It automatically switches off the electrical circuit during abnormal condition of the short circuit means in over load condition as faulty condition.