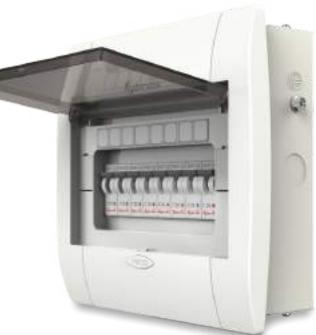

### MACNA DISTRIBUTION BOARDS

A distribution board (also known as panel board, breaker panel, or electric panel) is a component of an electricity supply system that divides an electrical power feed into subsidiary circuits, while providing a protective fuse or circuit breaker for each circuit in a common enclosure.

The INSPIRIO range of distribution boards are elegant when it comes to their looks. They fit in perfectly with the interiors of your homes, adding to the aesthetics. The designer DBs serve a dual purpose. They not only save you from the harmful effects of current but also make your walls magnificent.