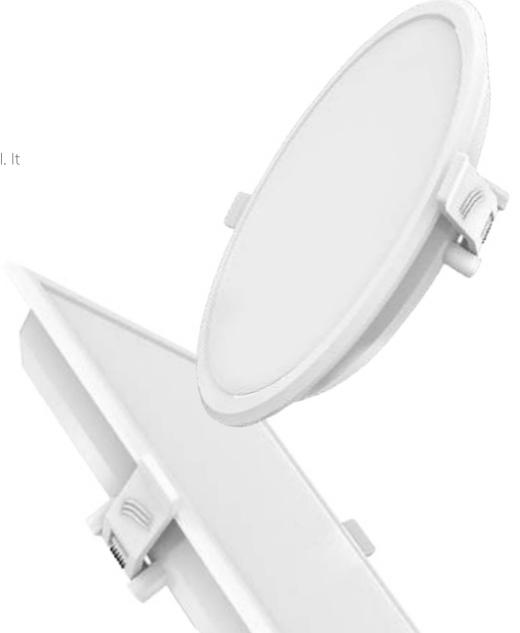

Be a source of light not darkness. Fybros CUBE elegant panel Lighting is Bright Bold & Beautiful.

These are low depth recess-mounted sleek down lighter with aluminium housing and easy to install. It has simple design and appearance with adorable illumination effects. It is easy to install by recessed ring with clamping springs.

Add a rich decor to your home with the new **LED DOWN LIGHTS.** 

The LED lighting solutions help lessen maintenance and reduce the energy use. LED down lights offer many benefits over fluorescent lamps or halogens that consume more energy than LEDs.